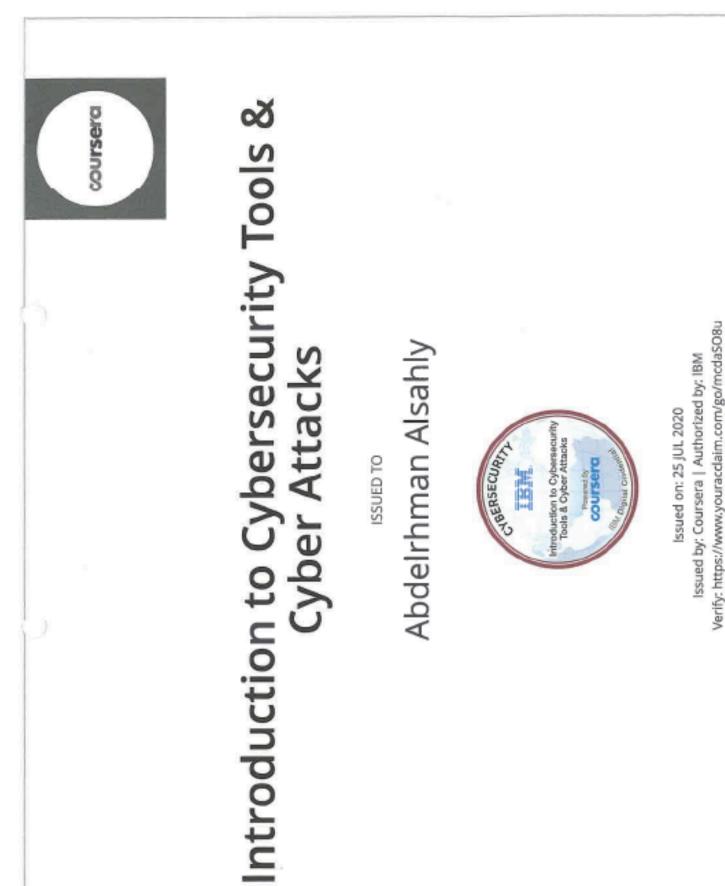

|       |
|                                                      |       |

|    | NINSINNI                                                                                    |
|----|---------------------------------------------------------------------------------------------|
|    | CERTIFICATION PROGRAM                                                                       |
|    | We hereby are honoured to certify that<br>Abdelrhman Al-Sahly<br>has successfully completed |
|    | HCSA-Installer<br>HIKVISION CERTIFIED SECURITY ASSOCIATE                                    |
|    | Valid thru August 1 <sup>th</sup> , 2021<br>Certificate NumberHCSA-082019-0966-03-4791      |
| HC |                                                                                             |











# NSE 1 Network Security Associate Abdelrhman Al-Sahli This certifies that has achieved

Date of achievement: August 31, 2021

Valid until: August 31, 2023

Certification Validation number: aZdGoR1QIG

**CEO** of Fortinet Ken Xie



https://training.fortinet.com/mod/customcert/verify\_certificate.php Verify this certification's authenticity at:

President and Chief Technology Officer (CTO), Fortinet Michael Xie





# NSE 1 Network Security Associate Abdelrhman Al-Sahli This certifies that has achieved

Date of achievement: August 31, 2021

Valid until: August 31, 2023

Certification Validation number: aZdGoR1QIG

**CEO** of Fortinet Ken Xie



https://training.fortinet.com/mod/customcert/verify\_certificate.php Verify this certification's authenticity at:

President and Chief Techno