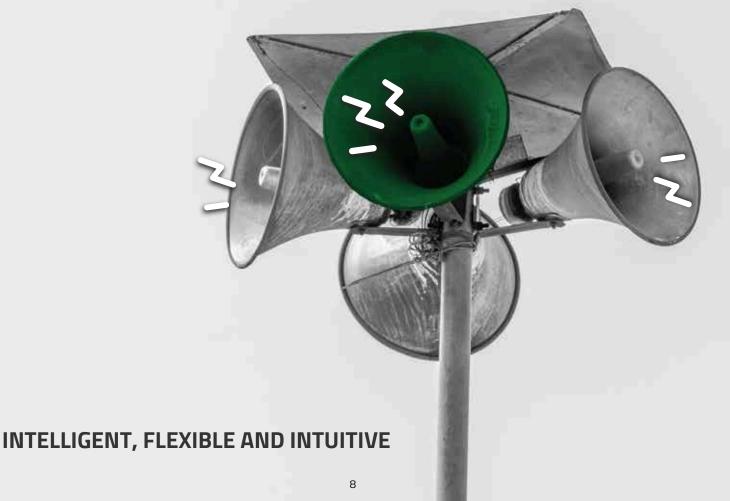

### 2.6 Public Address Systems (Audio Video Systems)

### A **PUBLIC ADDRESS** or **PA SYSTEMS** is a

combination of a set of audio equipment that allows broadcasts over a designated area. Often found in schools, office buildings, Malls. PA systems can be used for announcements or emergency information and provide a simple way to get information out quickly. PA systems can be basic or advanced and can be adapted to fit a variety of needs.