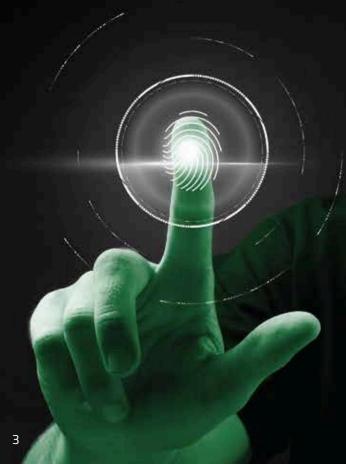

### 2.1 Access Control and Time Attendance

**INTEGRA TEAM** provides Access Control Systems, which constitute an integral part of electronic security systems, with a wide range of products according to the operating scenarios provided by the customer and the risk analysis carried out by our engineers for the fulfillment of multiple purposes. These are put into operation and delivered as a turnkey optimum equipment configuration.

### **INTEGRA TEAM** has

included biometric systems in its Access Control configurations. This provides solutions and makes it possible for the system to be integrated according to the scenarios provided by the customer. The systems are therefore installed based on the risk analysis carried out by our company to provide turnkey solutions with an optimum equipment configuration. Biometric devices used as stand-alone or integrated systems are designed by making use of the measurable unique physical human characteristics for identity verification.