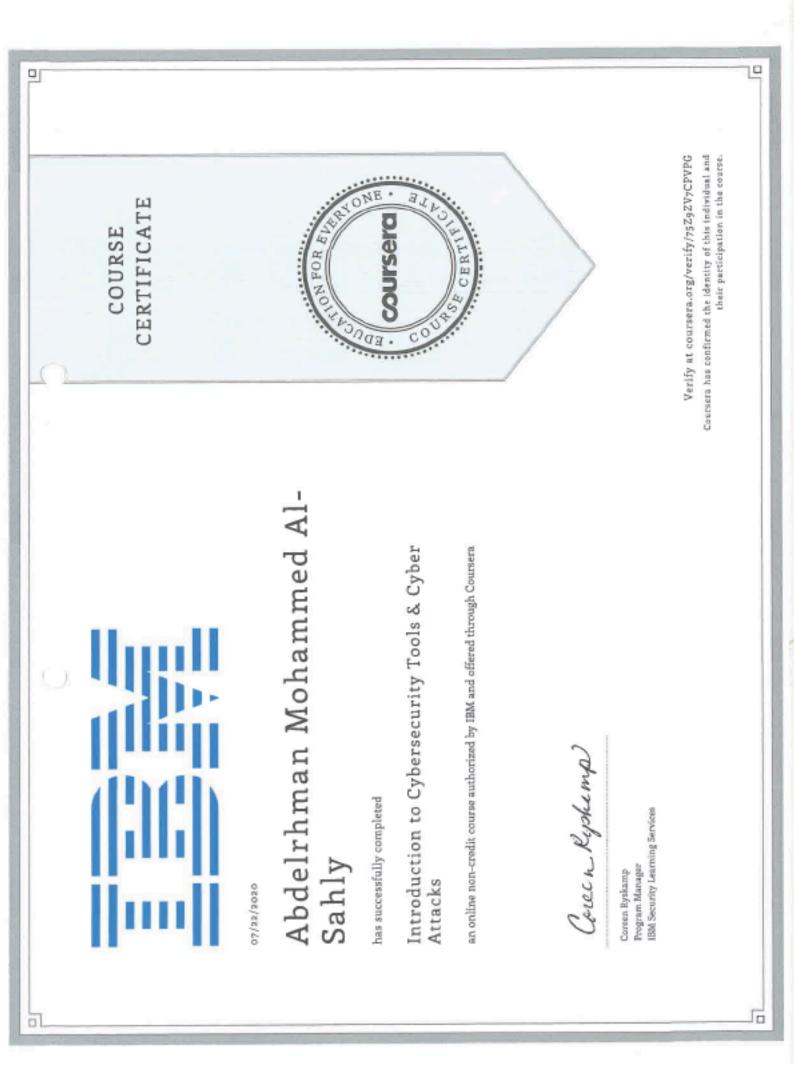

|       |
|                                                      |       |

|    | NINSINNI                                                                                    |
|----|---------------------------------------------------------------------------------------------|
|    | CERTIFICATION PROGRAM                                                                       |
|    | We hereby are honoured to certify that<br>Abdelrhman Al-Sahly<br>has successfully completed |
|    | HCSA-Installer<br>HIKVISION CERTIFIED SECURITY ASSOCIATE                                    |
|    | Valid thru August 1 <sup>th</sup> , 2021<br>Certificate NumberHCSA-082019-0966-03-4791      |
| HC |                                                                                             |











# NSE 1 Network Security Associate Abdelrhman Al-Sahli This certifies that has achieved

Date of achievement: August 31, 2021

Valid until: August 31, 2023

Certification Validation number: aZdGoR1QIG

**CEO** of Fortinet Ken Xie



https://training.fortinet.com/mod/customcert/verify\_certificate.php Verify this certification's authenticity at:

President and Chief Technology Officer (CTO), Fortinet Michael Xie





# NSE 1 Network Security Associate Abdelrhman Al-Sahli This certifies that has achieved

Date of achievement: August 31, 2021

Valid until: August 31, 2023

Certification Validation number: aZdGoR1QIG

**CEO** of Fortinet Ken Xie



https://training.fortinet.com/mod/customcert/verify\_certificate.php Verify this certification's authenticity at:

President and Chief Technolo